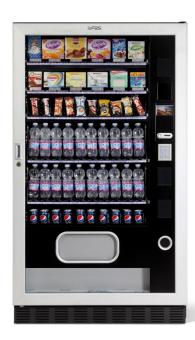

#### **FAS INTERNATIONAL**

- Package of machines available
- Back to Base Monitoring
- Credit Card reader
- Note Reader
- 3 Degrees
- Vend protection
- 18 Months Warranty on all

Machines

Small, Medium & Large machines come standard with Credit Card Readers, Bill Acceptors, Coin Mechanisms and Back to Base Monitoring.