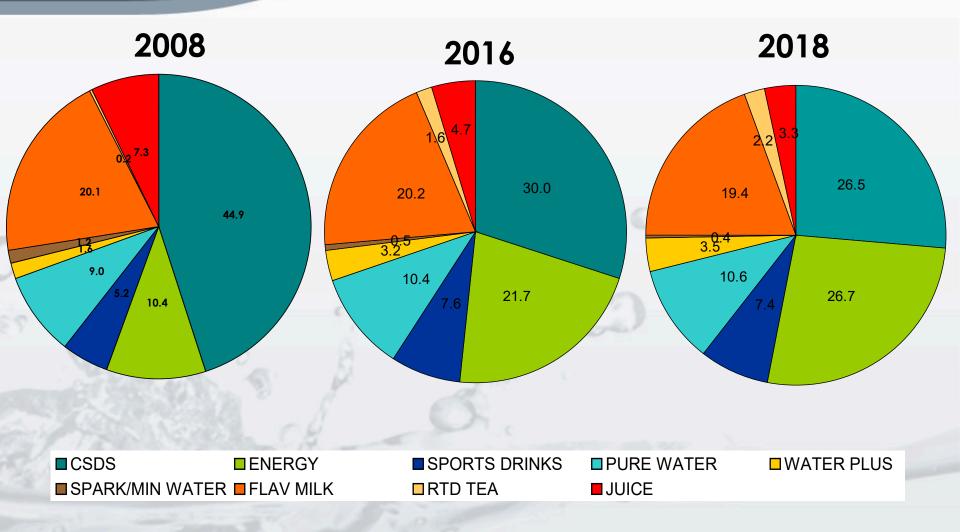

### THE MARKET TODAY

**Compact Offers Choice** 

**Credit Cards, Notes & Coins Uses 80% less Energy** 

**Convenient Meals & Snacks** 