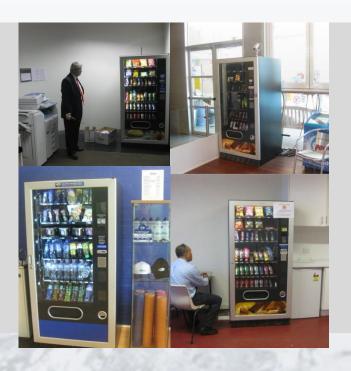

## LOCATIONS

- •All Locations are fully researched by our telemarketing team.
- Our Professional site locators visited every site to assess whether it is suitable for a machine.
- Locations are secured in your local area. Usually with in 5-10Kms of where you live.
- Offered as convenience to staff and customers
- In most cases commissions or rentals are not paid to locations.
- Where a commission or rental is required, the price of the products increase by the same amount.
- Location absorbs electricity costs

### **Location Categories**

**Commercial** - Offices, Factories, Warehouses

**Medical** – Hospitals, Nursing Homes, Retirement Villages. Medical Centres **Educational** – Learning Centres, Schools, Colleges, Universities, Training Centres, Language Colleges

Hospitality – Backpacker Lodges, Hotels, Motels, Caravan Parks,

Resorts

Retail – Shopping Centres, Hardware stores, Trade Stores,

Fitness - Fitness Centres (Gyms), Personal Training Academies, Dance Studios