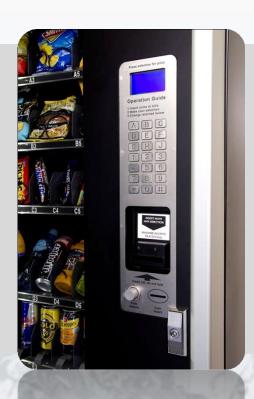

# BACK TO BASE MONITORING

- Communicates over the 4G network
- Updates every 2 hours
- •Enables you to identify what stock has been sold so that you only take the stock required
- •Sends you an alarm when there is a malfunction or when product is low or out of stock.
- Enables you to keep an eye on your profit margins
- You can calculate accurate stock orders based on sales
- •Monthly monitoring charge \$14.70 plus GST per machine per month.