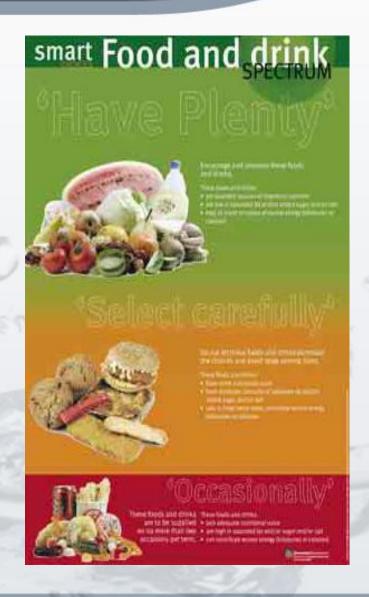

#### **HEALTHY OPTIONS**

Many Organisations now require Healthy options in the machines.

Green - Lots of Nutrition, should dominate the Menu.

Amber – Some Nutrition – Select Carefully

Red – Little or No Nutrition – Limit in the Menu

JNV Vending can provide Colour Coding Dots & Signage so that product categories can be identified by the consumer.